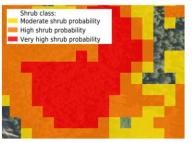

#### Self-learning AI engine

Change Detection – cut and damaged areas

Risk Detection – forests with increased health stress or wildfire risks

Thinning needs detection – locating forests with high density