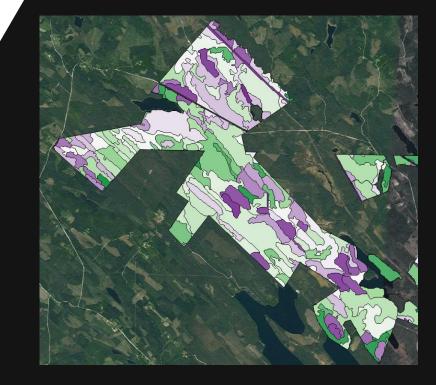

#### Self-learning AI engine

Change Detection – cut and damaged areas

Risk Detection – forests with increased health stress or wildfire risks

Thinning needs detection – locating forests with high density

Data updating and segmentation:

- Field work
- Digitizing
- $\rightarrow$  over 1 week of manual work

Data estimation and automatic segmentation:

• 1 minute of computer calculation time