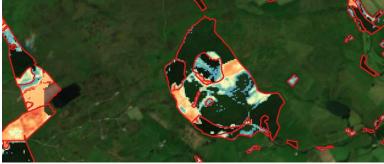

## **SATELLITE & AI TECHNOLOGY**

#### Self-learning AI engine

Change Detection – cut and damaged areas

Risk Detection – forests with increased health stress or wildfire risks

Thinning needs detection – locating forests with high density