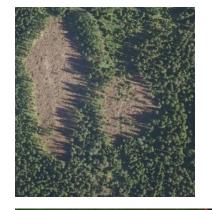

#### Self-learning AI engine

Change Detection – cut and damaged areas

Risk Detection – forests with increased health stress or wildfire risks

Thinning needs detection – locating forests with high density