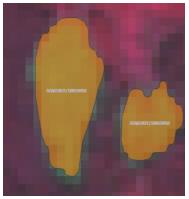

#### Self-learning AI engine

Change Detection – cut and damaged areas

Risk Detection – forests with increased health stress or wildfire risks

Thinning needs detection – locating forests with high density

Data updating and segmentation:

- Field work
- Digitizing
- $\rightarrow$  over 1 week of manual work

Data estimation and automatic segmentation:

• 1 minute of computer calculation time