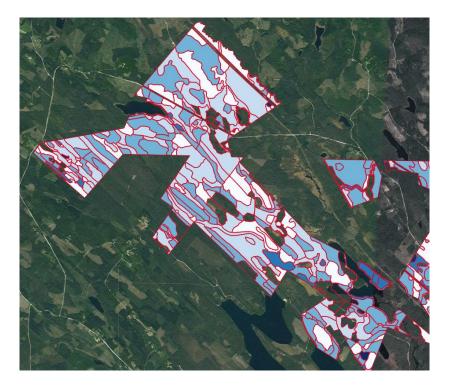

## **SATELLITE & AI TECHNOLOGY**

#### Self-learning AI engine

Change Detection – cut and damaged areas

Risk Detection – forests with increased health stress or wildfire risks

Thinning needs detection – locating forests with high density